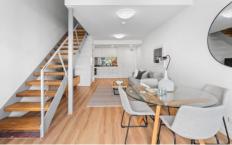

Light filled open plan lounge & dining w high ceilings
Designer gas kitchen w stainless steel appliances
Loft style double bedroom w large built-in robes
Covered entertainers balcony w leafy complex views
Stylish bathroom & internal laundry w clothes dryer
Air conditioning & generous storage space throughout
Undercover secure car space & visitor parking