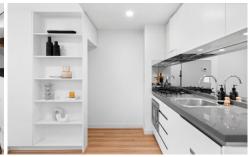

Light filled open plan lounge & dining w high ceilings
Designer gas kitchen w stainless steel appliances
Loft style double bedroom w large built-in robes
Covered entertainers balcony w leafy complex views
Stylish bathroom & internal laundry w clothes dryer
Air conditioning & generous storage space throughout
Undercover secure car space & visitor parking