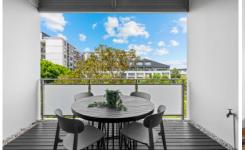

Light filled open plan lounge & dining w high ceilings
Designer gas kitchen w stainless steel appliances
Loft style double bedroom w large built-in robes
Covered entertainers balcony w leafy complex views
Stylish bathroom & internal laundry w clothes dryer
Air conditioning & generous storage space throughout
Undercover secure car space & visitor parking