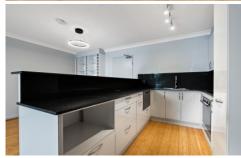

Generous open plan lounge & dining area Renovated designer kitchen w stainless steel appliances Spacious bedrooms, both w built-ins, main w ensuite Balcony w internal aspect & pool views Bathroom w internal laundry area Undercover secure car space & visitor parking