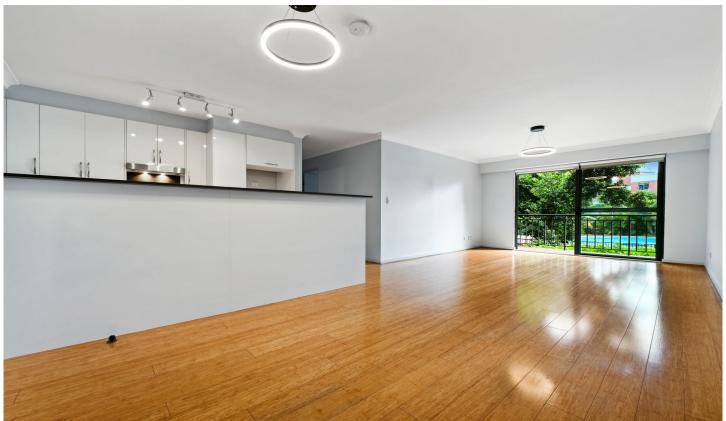

## 22/362 Mitchell Road Alexandria NSW

Located within the well maintained Huntley Green security complex is this light filled two bedroom apartment with secure undercover parking. Offering convenience and an internal aspect with pool views, this property confirms an ideal urban lifestyle in a desirable inner west location.

Generous open plan lounge & dining area Renovated designer kitchen w stainless steel appliances Spacious bedrooms, both w built-ins, main w ensuite Balcony w internal aspect & pool views Bathroom w internal laundry area Undercover secure car space & visitor parking