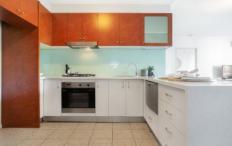

Oversized open plan lounge & dining area
Designer gas kitchen w stainless steel appliances
Full length entertainers balcony w complex views
Spacious bedroom w large built-in robes
Stylish bathroom w tub & internal laundry w dryer
Air conditioning & generous storage space
Secure car space & ample visitor parking