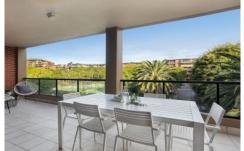

Oversized open plan lounge & dining area
Designer gas kitchen w stainless steel appliances
Full length entertainers balcony w complex views
Spacious bedroom w large built-in robes
Stylish bathroom w tub & internal laundry w dryer
Air conditioning & generous storage space
Secure car space & ample visitor parking