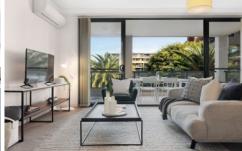

Oversized open plan lounge & dining area
Designer gas kitchen w stainless steel appliances
Full length entertainers balcony w complex views
Spacious bedroom w large built-in robes
Stylish bathroom w tub & internal laundry w dryer
Air conditioning & generous storage space
Secure car space & ample visitor parking