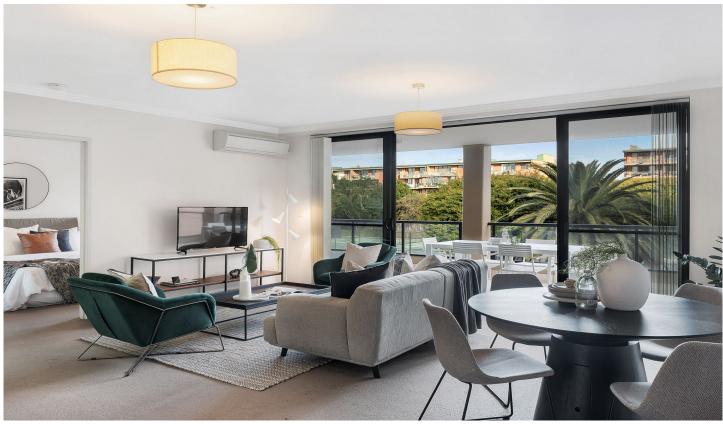

## 16301/177-219 Mitchell Road Erskineville NSW

Displaying sleek, low-maintenance living, this unfurnished one bedroom apartment offers a generous floor plan with complex views and updated interiors. Tastefully styled, the apartment will tantalise anyone looking for an opportunity to live in a popular lifestyle location. It is simply a matter of metres to the vibrant community atmosphere of the Inner West.

Oversized open plan lounge & dining area
Designer gas kitchen w stainless steel appliances
Full length entertainers balcony w complex views
Spacious bedroom w large built-in robes
Stylish bathroom w tub & internal laundry w dryer
Air conditioning & generous storage space
Secure car space & ample visitor parking