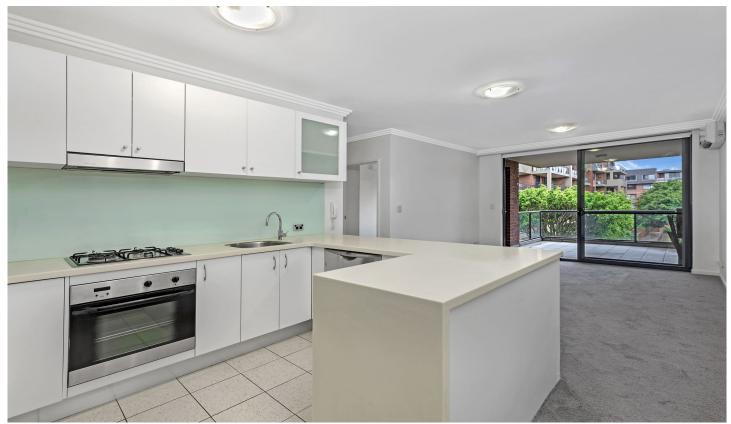

Generous open plan lounge & dining area
Designer gas kitchen w stainless steel appliances
Light filled balcony w leafy complex views
Bedroom w built in robes & balcony access
Bathroom w tub & internal laundry w dryer
Separate study area perfect for home office
Air conditioning & generous storage space
Secure car space & additional storage box