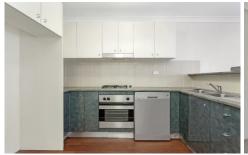

Generous open plan lounge & dining area Gas kitchen w stainless steel appliances Balcony w private leafy outlook Spacious bedroom w built-in robes Bathroom w tub & internal laundry Ceiling fans & generous storage space