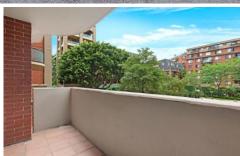

Generous open plan lounge & dining area Gas kitchen w stainless steel appliances Balcony w private leafy outlook Spacious bedroom w built-in robes Bathroom w tub & internal laundry Ceiling fans & generous storage space