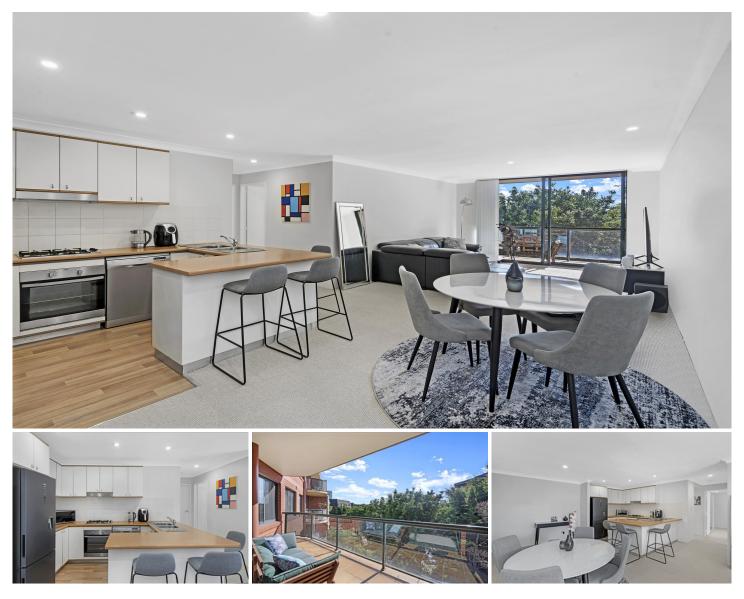

## 3609/177-219 Mitchell Road ERSKINEVILLE NSW

Ideally located in the sought after Sydney Park Village complex this desirable north facing retreat delivers the essence of inner-city living within the lush green surrounds of Sydney Park Village.

Light filled open plan lounge & dining area Modern gas kitchen w stainless steel appliances Large master bed w built-in robes & ensuite Spacious second bed w built-in robes Entertainers balcony w leafy complex views Bathroom w tub & separate laundry Secure car space & ample visitor parking