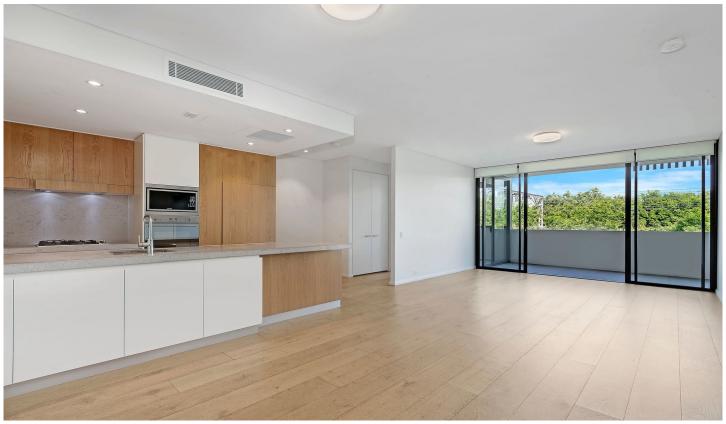

## A303/33 Bridge Street ERSKINEVILLE NSW

Erko, the heart of Erskineville. Featuring lush central grounds and gardens, Erko is an oasis for relaxation. Over-sized and open plan, the fluid interiors welcome in the sun, light, views and air for seamless indoor-outdoor entertaining. Its low-maintenance living with soul.

Large open plan lounge & dining area
Master bedroom w walk-in robe & ensuite
Generous second bedroom w built-in robes
Gourmet gas kitchen w European appliances
Light filled entertainers balcony w district views
Ducted air conditioning & ample storage space
Stylish bathroom & internal laundry w dryer
Security building w intercom & lift access
Secure car space & storage cage & visitor parking