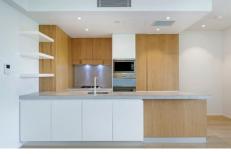

Large open plan lounge & dining area
Master bedroom w walk-in robe & ensuite
Generous second bedroom w built-in robes
Gourmet gas kitchen w European appliances
Light filled entertainers balcony w district views
Ducted air conditioning & ample storage space
Stylish bathroom & internal laundry w dryer
Security building w intercom & lift access
Secure car space & storage cage & visitor parking