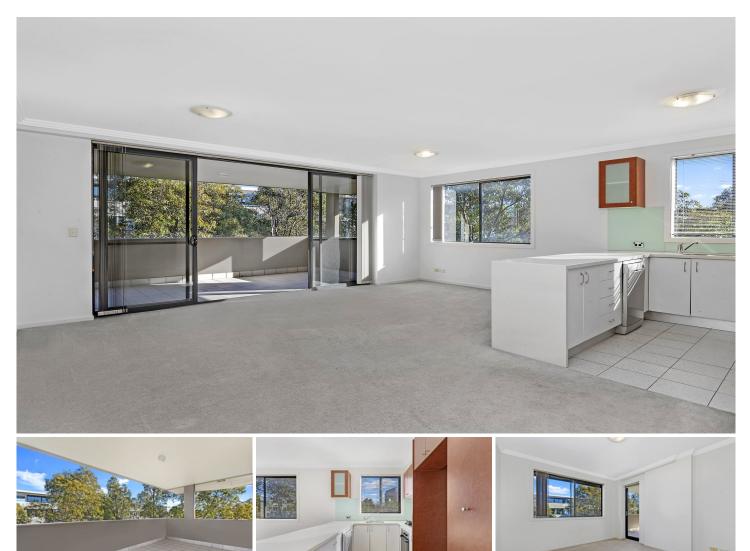

## 15506/177-219 Mitchell Road ERSKINEVILLE NSW

Situated with a light filled corner position, this spacious retreat offers flowing interiors, a generously proportioned floor plan and relaxed resort style living.

Oversized open plan lounge & dining area Designer gas kitchen w stainless steel appliances Large master bedroom w built-in robes & ensuite Entertainers balcony w leafy district views Generous second bedroom w built-in robes Bathroom w tub & separate laundry w dryer Study alcove area & ample storage space Secure car space & ample visitor parking