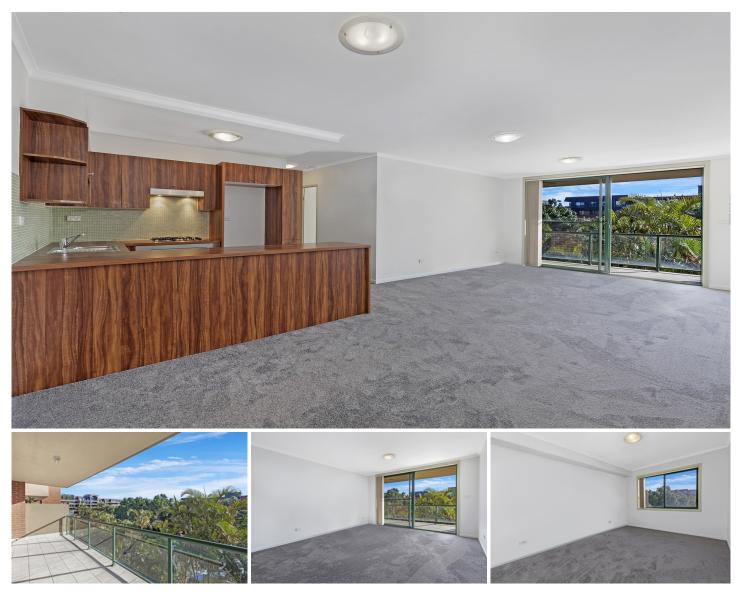

## 10409/177-219 Mitchell Road ERSKINEVILLE NSW

Nestled in Sydney Park Village with an ideal northerly aspect, this two bedroom apartment is set moments from the Inner Wests most coveted conveniences. Boasting generous open plan living, it also features light-filled interiors and a great entertainers layout.

Light filled open plan lounge & dining area Designer gas kitchen w stainless steel appliances Large master bedroom w walk-in robe & ensuite Second bedroom w built-in robes & balcony access Stylish bathroom w tub & separate laundry w dryer Full length entertainers balcony w complex views Secure car space & ample visitor parking