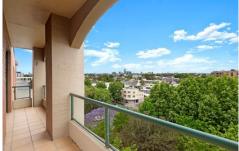

Large open plan lounge & dining area
Gas kitchen w stainless steel appliances
Generous bedroom w built-in wardrobes
Bathroom w tub & internal laundry w dryer
Light filled wrap-around entertainers balcony
Air conditioning & generous storage space
Secure car space & ample visitor parking