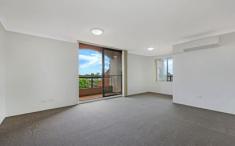

Large open plan lounge & dining area
Gas kitchen w stainless steel appliances
Generous bedroom w built-in wardrobes
Bathroom w tub & internal laundry w dryer
Light filled wrap-around entertainers balcony
Air conditioning & generous storage space
Secure car space & ample visitor parking