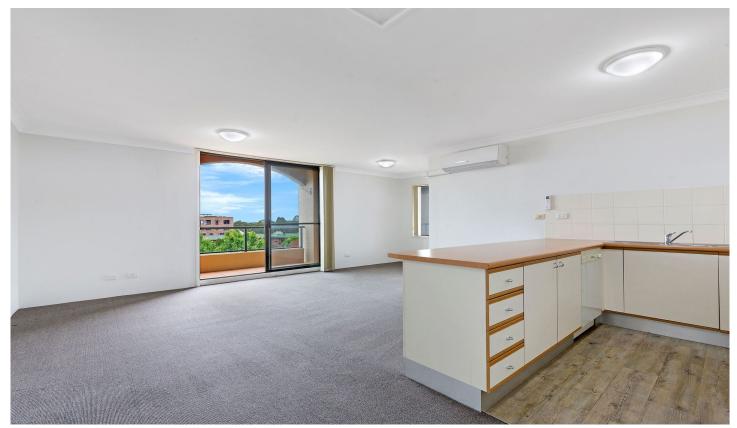

Large open plan lounge & dining area
Gas kitchen w stainless steel appliances
Generous bedroom w built-in wardrobes
Bathroom w tub & internal laundry w dryer
Light filled wrap-around entertainers balcony
Air conditioning & generous storage space
Secure car space & ample visitor parking