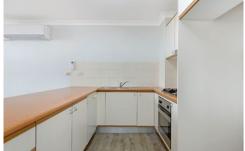

Large open plan lounge & dining area
Gas kitchen w stainless steel appliances
Generous bedroom w built-in wardrobes
Bathroom w tub & internal laundry w dryer
Light filled wrap-around entertainers balcony
Air conditioning & generous storage space
Secure car space & ample visitor parking