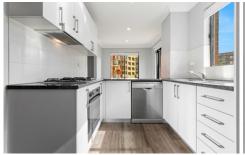

Expansive open plan living & dining areas Updated gas kitchen with stainless steel appliances Large master bed w built in robes & ensuite Spacious second bedroom w built in robes Bathroom w tub & separate laundry w dryer Light filled balcony w leafy complex views Air conditioning & generous storage space Secure car space & ample visitor parking