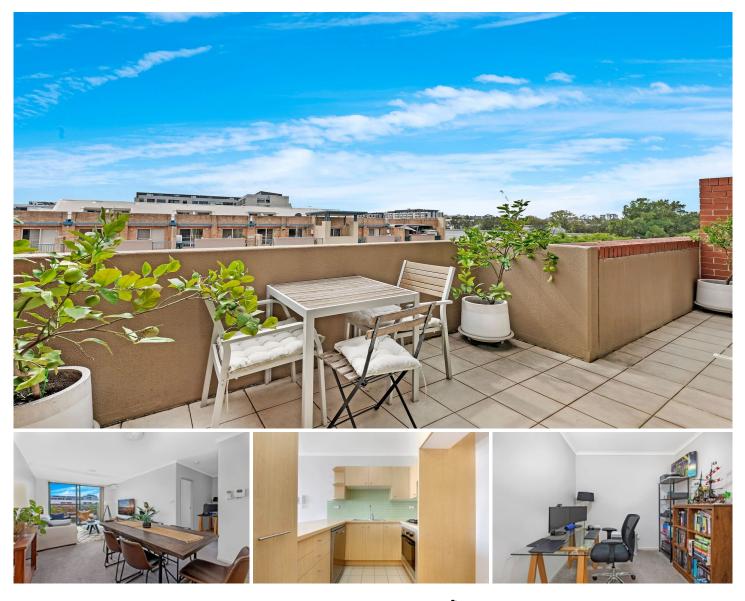

## 18506/177-219 Mitchell Road Erskineville NSW

Filled with natural light, this 5th floor apartment captures city skyline views from the north facing terrace. Providing low maintenance urban living, open plan layout, with a study area suitable from home office, overnight guests or nursery & highly prized security parking, an inspection is a must!

Spacious open plan living & dining area Generous entertainer's terrace Modern gas kitchen w/ s/s appliances & plenty of storage Master bedroom w/ BIR & terrace access Separate study, perfect for home office or nursery Stylish bathroom w/ tub & laundry facilities Security intercom, direct access to secure basement parking via lift & 24/7 onsite security Strata levies approx. \$1630/quarter Current market rent \$780/week