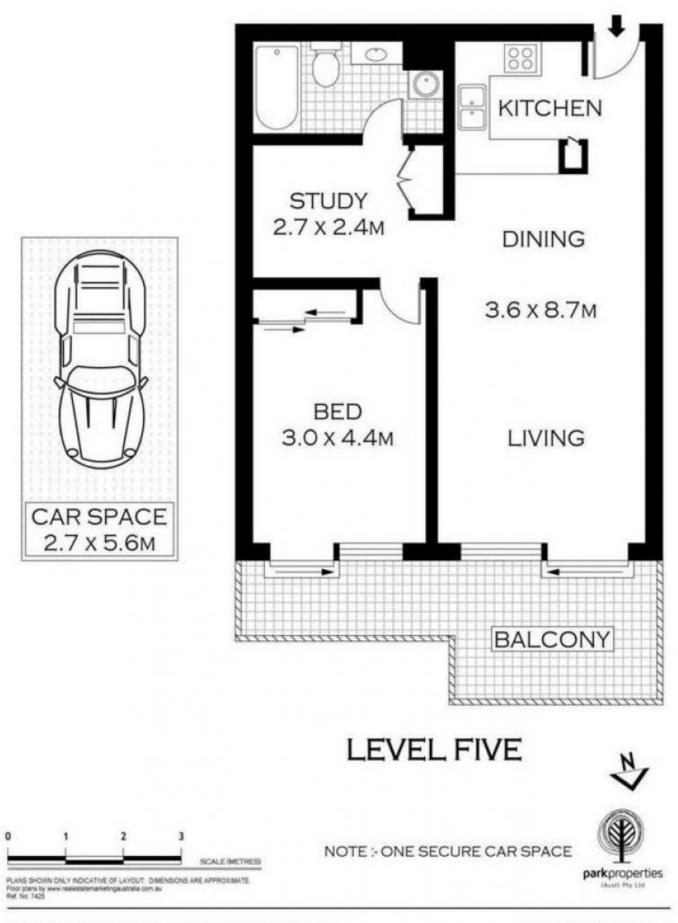

## 18506/177-219 Mitchell Road Erskineville NSW

Filled with natural light, this 5th floor apartment captures city skyline views from the north facing terrace. Providing low maintenance urban living, open plan layout, with a study area suitable from home office, overnight guests or nursery & highly prized security parking, an inspection is a must!

Spacious open plan living & dining area Generous entertainer's terrace Modern gas kitchen w/ s/s appliances & plenty of storage Master bedroom w/ BIR & terrace access Separate study, perfect for home office or nursery Stylish bathroom w/ tub & laundry facilities Security intercom, direct access to secure basement parking via lift & 24/7 onsite security Strata levies approx. \$1630/quarter Current market rent \$780/week