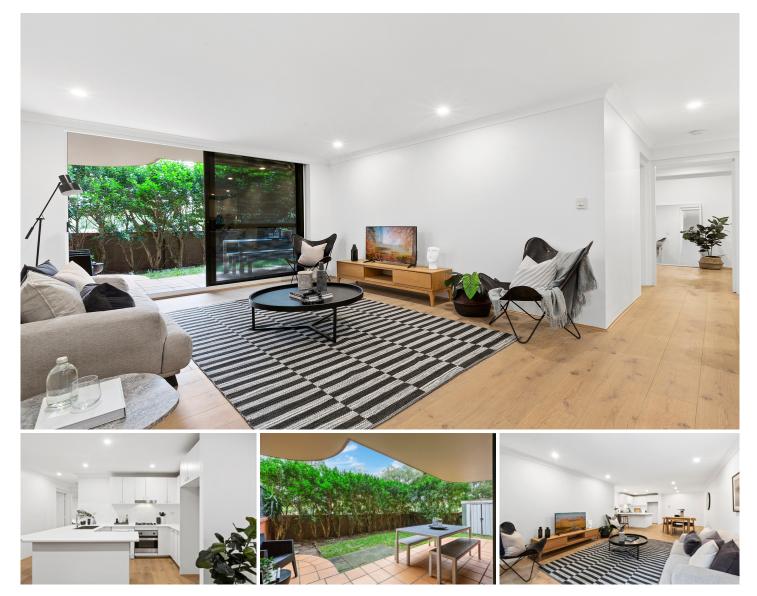

## 3208/177-219 Mitchell Road ERSKINEVILLE NSW

Located in Sydney Park Village, this two bedroom courtyard apartment offers a generous floor plan featuring updated interiors & expansive outdoor area. Designed for in/outdoor living & entertaining, the ideal sanctuary for those seeking low-maintenance, relaxed living.

Large open plan lounge & dining area Updated gas kitchen w stainless steel appliances Expansive courtyard ideal for entertaining Large master bed w built-in robes & ensuite Generous second bed w built-in robes Bathroom w tub & laundry w clothes dryer Secure car space & ample visitor parking