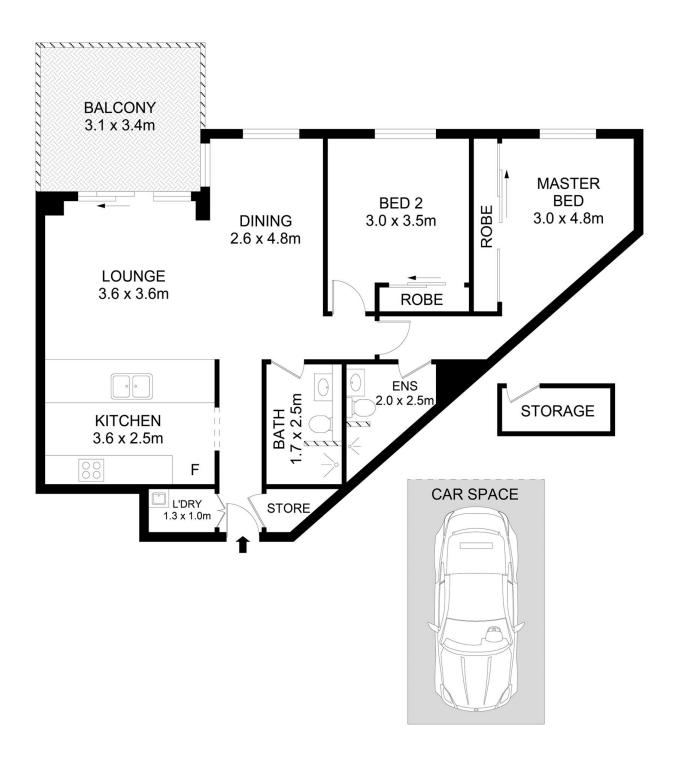

## 604/241-245 Sydney Park Road Erskineville NSW

This stunning 108 sqm two-bedroom apartment, perched on level 6, boasts a sought-after Northerly aspect and a coveted corner position, offering city views. The generous, open-plan layout features modern interiors and is bathed in natural light, creating a bright and inviting living space. Enjoy the ease of an effortless lifestyle with unparalleled convenience, including proximity to the vibrant Sydney Park, Erskineville Village, and the eclectic shopping strip of Newtown. With excellent transport options just moments away, this apartment promises both comfort and accessibility right at your doorstep.

## 2 🔄 2 🔓 1 🗬

Type : Apartment Price : Auction Building Size : 108 sqm Land Size : 108 sqm

View : https://www.parkproperties.com.au/sale/nsw/inner-west/erskineville/residential/a

partment/7405313

Michael McCaffery