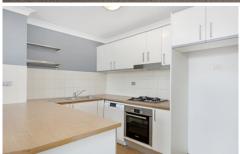

Expansive open plan lounge & dining area Light filled entertaining terrace w city views Designer gas kitchen w stainless steel appliances Master bedroom w built-in robes & ensuite Spacious second bedroom w built-in robes Bathroom w tub & separate laundry w dryer Ceiling fans, ample storage & separate wash room Secure car space & ample visitor parking