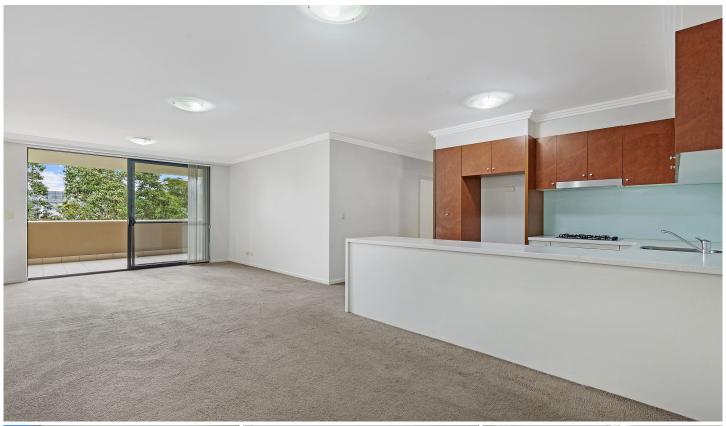

Light filled open plan lounge & dining area
Designer gas kitchen w stainless steel appliances
Full length entertainers balcony w leafy outlook
Master bedroom w walk-in robe & stylish ensuite
Spacious second bedroom w built-in robes
Bathroom w tub & separate laundry w dryer
Secure car space & ample visitor parking