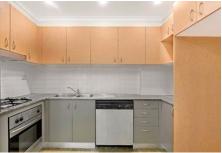

Light filled open plan living & dining
Full length balcony perfect for entertaining
Modern gas kitchen w stainless steel appliances
Generous bedroom w built in robes & balcony access
Bathroom w tub & Internal laundry w dryer
Complex facilities include heated pool, gym & sauna