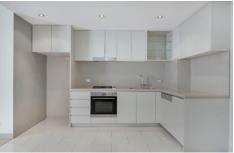

Light filled open plan lounge & dining area
Designer gas kitchen w stainless steel appliances
Master bed w built-in robes & chic ensuite
Spacious second bed w built-in robes
Private courtyard perfect for entertaining
Stylish bathroom & separate laundry w dryer
Air conditioning & generous storage space