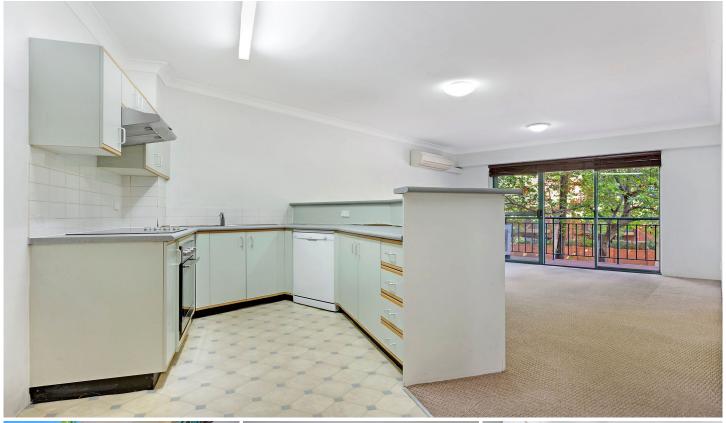

## 71/362 Mitchell Road ALEXANDRIA NSW

Ideally positioned within the well maintained Huntley Green, this one bedroom apartment features a generous floor plan with private leafy outlook. Conveniently located with a light filled aspect, this property confirms an ideal urban lifestyle in a desirable inner west location.

Light filled open plan lounge & dining area Modern kitchen w stainless steel appliances Well-appointed bedroom w built-in robes Entertainers balcony w leafy outlook Bathroom w tub & separate laundry w dryer Air conditioning & generous storage space Secure car space & ample visitor parking