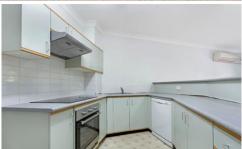

Light filled open plan lounge & dining area Modern kitchen w stainless steel appliances Well-appointed bedroom w built-in robes Entertainers balcony w leafy outlook Bathroom w tub & separate laundry w dryer Air conditioning & generous storage space Secure car space & ample visitor parking