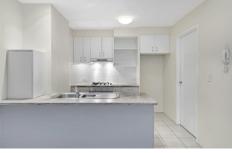

Generous open plan lounge & dining area
Designer gas kitchen w stainless steel appliances
Courtyard perfect for outdoor entertaining
Well-appointed bedroom w built-in wardrobes
Chic bathroom w tub & internal laundry w dryer
Study alcove & generous storage throughout
Secure car space & ample visitor parking