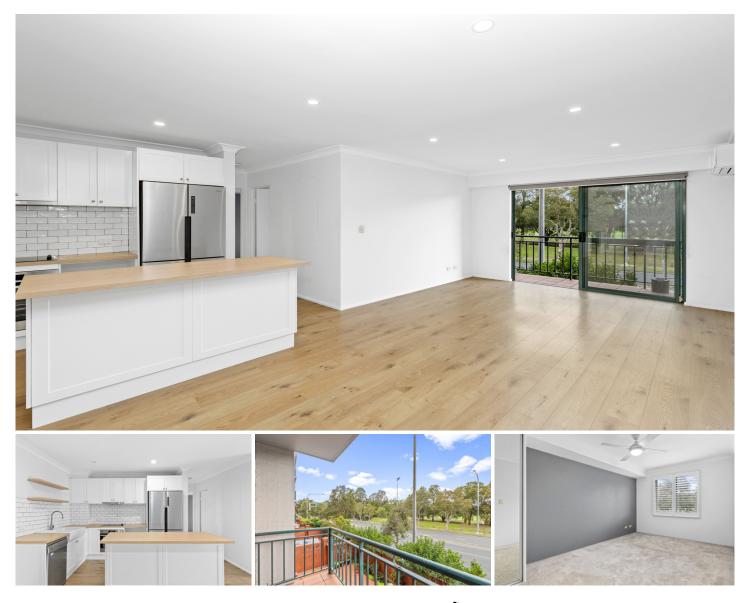

## 27/362 Mitchell Road ALEXANDRIA NSW

located within the well maintained Huntley Green security complex is this tastefully renovated apartment with secure undercover parking. Offering convenience and views over Sydney Park, this property confirms an ideal urban lifestyle in a desirable inner west location.

Generous open plan lounge & dining area Renovated designer kitchen w stainless steel appliances Spacious bedrooms, both with built-ins, main w ensuite Balcony w private aspect & views over Sydney Park Updated bathroom w tub & internal laundry w dryer Air conditioning, ceiling fans & ample storage Undercover secure car space & visitor parking

Offering facilities including an outdoor pool and gym along with enviably convenient transport links and just a short stroll from Newtown, this apartment is perfectly positioned