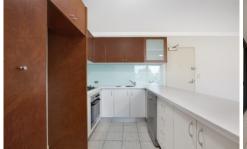

Light filled open plan lounge & dining area
Designer gas kitchen w stainless steel appliances
Full length entertainers balcony w leafy outlook
Master bedroom w walk-in robe & stylish ensuite
Spacious second bedroom w built-in robes
Bathroom w tub & separate laundry w dryer
Air conditioning & generous storage space
Secure car space & ample visitor parking