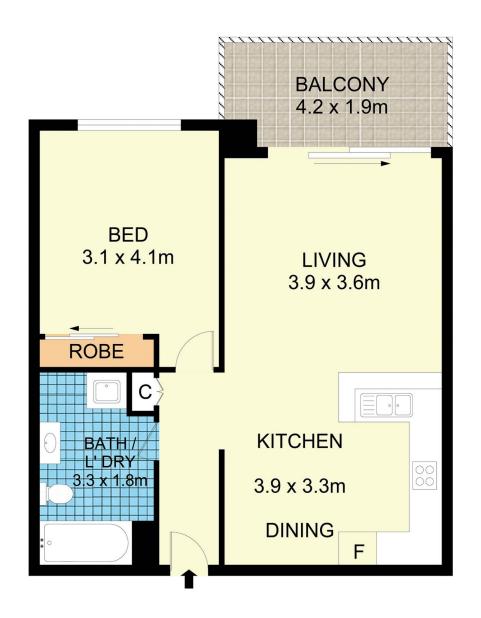

## SOLD OFF MARKET

Spacious sixth floor one bedroom apartment privately positioned in the desirable Sydney Park Village complex. Offering a generous floor plan + attractive internal garden views, this apartment offers ultimate convenience w/ a premium lifestyle address.

Double brick & quality building

Spacious, light filled open plan living & dining area

Floor to ceiling glass sliding doors enabling an abundance of natural light

Well-appointed gas kitchen w/ s/s appliances & plenty of storage

Generous master bedroom w/ BIR

For full version visit the website