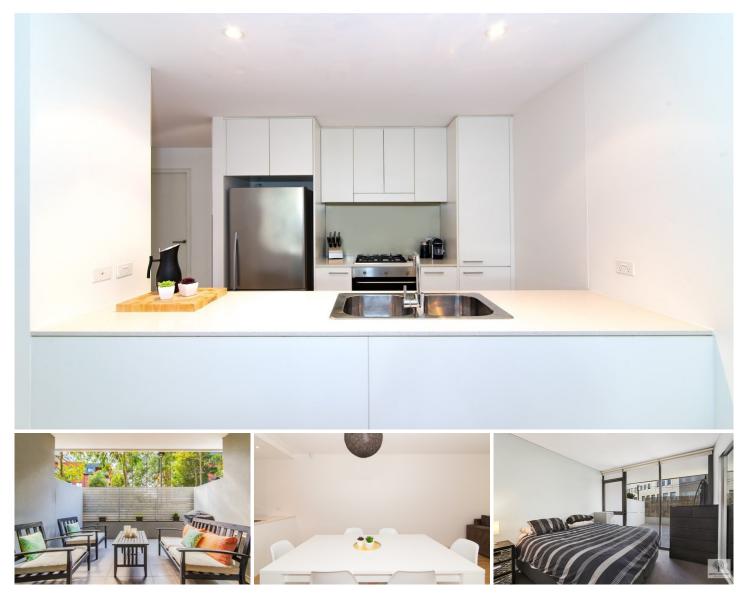

## 45/2-4 Coulson Street ERSKINEVILLE NSW

Ideally located in the desirable Verve complex, this two bedroom courtyard apartment has been architecturally designed by Turner & Associates. Ultra-modern, oversized and offering a great entertainers' layout, this apartment is a great option for people seeking an easy care property in a superb lifestyle location.

Large light-filled open plan lounge & dining area Oversized alfresco courtyard perfect for entertaining Designer gas kitchen w stainless steel SMEG appliances Both bedrooms w double built-ins & terrace access Stylish modern bathrooms & internal laundry w dryer Air conditioning & ample storage space throughout Separate study nook perfect for home office Security building w video intercom access