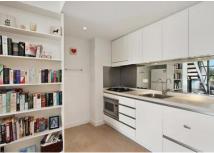

Light filled open plan lounge & dining w high ceilings Sleek gas kitchen w stone benches & Meile appliances Loft style double bedroom w large built-in robes Private entertainers courtyard w separate access Stylish modern bathroom & separate laundry Security complex with intercom access & outdoor pool Pets considered 1 🗀 1 造