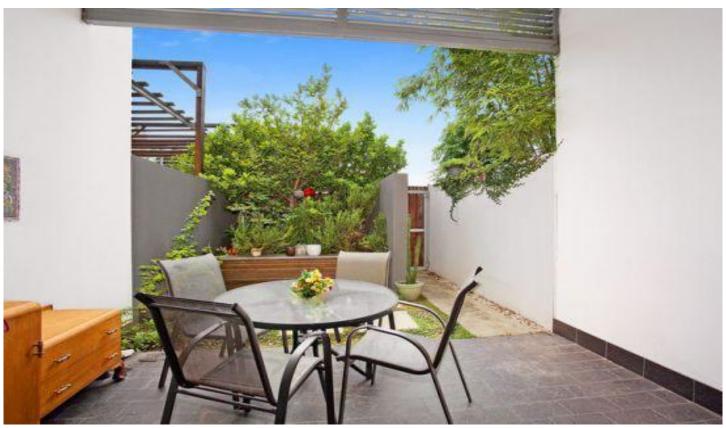

Light filled open plan lounge & dining w high ceilings Sleek gas kitchen w stone benches & Meile appliances Loft style double bedroom w large built-in robes Private entertainers courtyard w separate access Stylish modern bathroom & separate laundry Security complex with intercom access & outdoor pool Pets considered 1 🗀 1 造