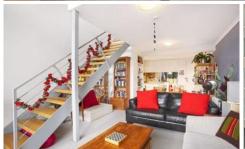

Light filled open plan lounge & dining w high ceilings Sleek gas kitchen w stone benches & Meile appliances Loft style double bedroom w large built-in robes Private entertainers courtyard w separate access Stylish modern bathroom & separate laundry Security complex with intercom access & outdoor pool Pets considered 1 🗀 1 造