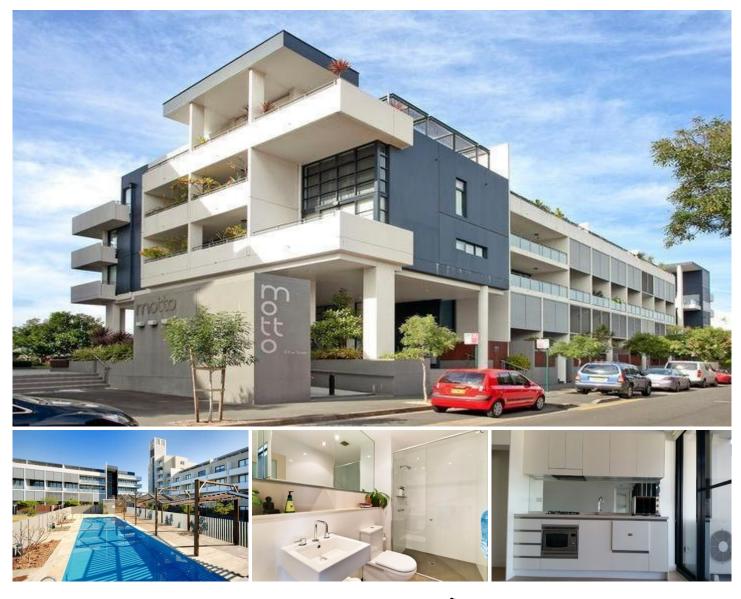

## 2504/8 Eve Street ERSKINEVILLE NSW

Arguably one of Erskineville's most sought after developments designed by award winning architects Allen Jack & Cottier, Motto boasts stylish executive living in a highly desirable location. Light filled throughout capturing leafy complex views, this fresh and bright security apartment is a private retreat central to all the attractions that make Erskineville such a popular destination.

Large open plan lounge & dining w air conditioning Designer gas kitchen w stone benches & stainless steel appliances

Spacious bedroom w built-in robes & terrace access Massive rooftop terrace perfect for entertaining Stylish modern bathroom & separate laundry New carpet, paint & ample storage throughout