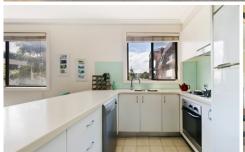

Oversized open plan lounge & dining area
Designer gas kitchen w stainless steel appliances
Large main bedroom w built-in robes & ensuite
Full length west facing entertainer's balcony
Generous second bedroom w built-in robes
Stylish bathroom w tub & separate laundry w dryer
Study alcove area & ample storage space throughout
Secure car space & ample visitor parking