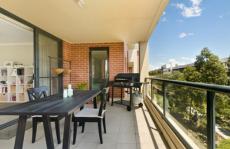

Oversized open plan lounge & dining area
Designer gas kitchen w stainless steel appliances
Large main bedroom w built-in robes & ensuite
Full length west facing entertainer's balcony
Generous second bedroom w built-in robes
Stylish bathroom w tub & separate laundry w dryer
Study alcove area & ample storage space throughout
Secure car space & ample visitor parking