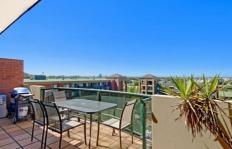

Oversized open plan lounge & dining area Sunny entertainers' terrace w complex views Designer gas kitchen w stainless steel appliances Large main bedroom w built-in robes & ensuite Generous second bedroom w built-in robes Stylish bathroom w tub & separate laundry w dryer Air conditioning on top level & separate wash room Undercover secure car space & ample visitor parking