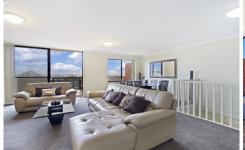

Oversized open plan lounge & dining area Sunny entertainers' terrace w complex views Designer gas kitchen w stainless steel appliances Large main bedroom w built-in robes & ensuite Generous second bedroom w built-in robes Stylish bathroom w tub & separate laundry w dryer Air conditioning on top level & separate wash room Undercover secure car space & ample visitor parking