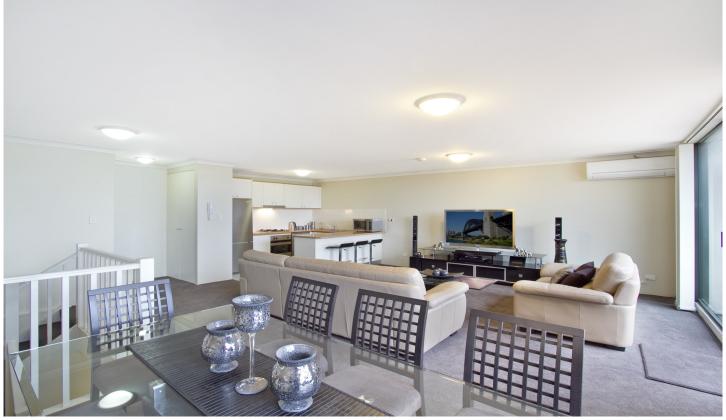

Oversized open plan lounge & dining area Sunny entertainers' terrace w complex views Designer gas kitchen w stainless steel appliances Large main bedroom w built-in robes & ensuite Generous second bedroom w built-in robes Stylish bathroom w tub & separate laundry w dryer Air conditioning on top level & separate wash room Undercover secure car space & ample visitor parking