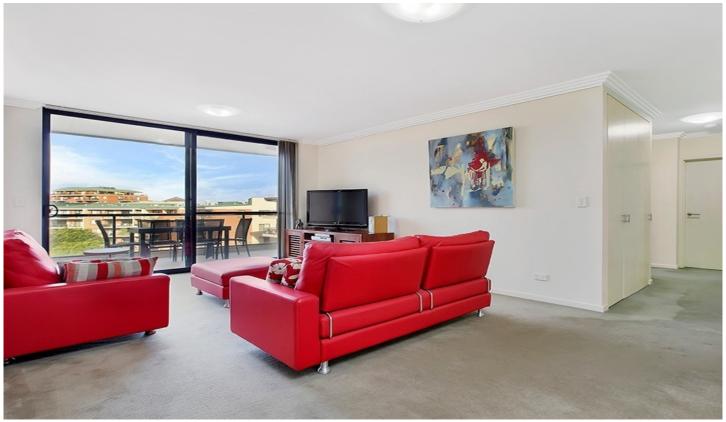

Bright and airy open plan lounge & dining area Large north facing entertainers' balcony w complex views Designer gas kitchen w stainless steel appliances Large main bedroom w walk-in robe & stylish ensuite Well-appointed second bedroom w built in robes Modern bathroom w tub & separate laundry w dryer Secure car space & ample visitor parking