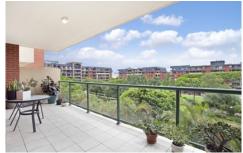

Bright and airy open plan lounge & dining area Large north facing entertainers' balcony w complex views Designer gas kitchen w stainless steel appliances Large main bedroom w walk-in robe & stylish ensuite Well-appointed second bedroom w built in robes Modern bathroom w tub & separate laundry w dryer Secure car space & ample visitor parking