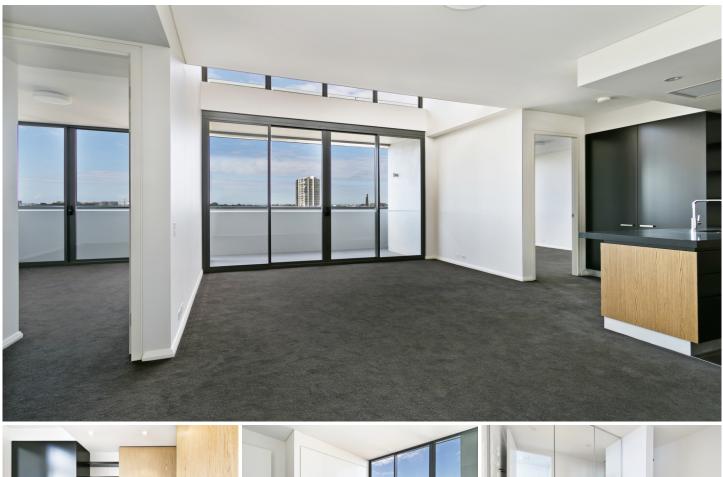

## B802/70 Macdonald Street ERSKINEVILLE NSW

Erko, the heart of Erskineville. Featuring lush central grounds and gardens, Erko is an oasis for relaxation. Over-sized and open plan, the fluid interiors welcome in the sun, light, views and air for seamless indoor-outdoor entertaining. Its low-maintenance living with soul.

Designed by award-winning architects & interior designers, SJB

Oversized sun-filled open plan lounge & dining area

Master bedroom with built-in robes, terrace access & ensuite

Generous second bedroom with built-in robes & terrace access

Designer gas kitchen w stone benches & European appliances