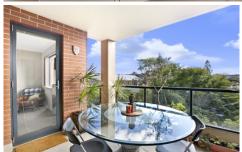

Generous light filled open plan lounge & dining area North facing entertainers balcony w leafy outlook Designer gas kitchen with stainless steel appliances Large main bedroom w walk-in robe & ensuite Spacious second bedroom w large built-in robes Stylish bathroom w tub & separate laundry w dryer Secure car space and ample visitor parking