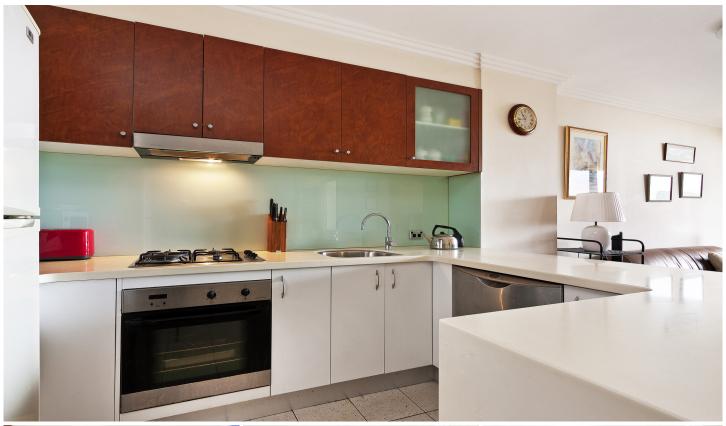

Generous light filled open plan lounge & dining area North facing entertainers balcony w leafy outlook Designer gas kitchen with stainless steel appliances Large main bedroom w walk-in robe & ensuite Spacious second bedroom w large built-in robes Stylish bathroom w tub & separate laundry w dryer Secure car space and ample visitor parking