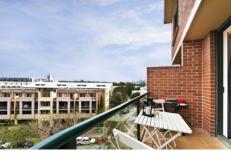

Light filled open plan lounge & dining area Gourmet gas kitchen with stainless steel appliances Sunny west facing balcony with district views Oversized main bedroom with walk-in robe & ensuite Generous second bedroom with floor to ceiling built-in robes