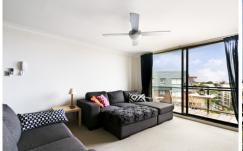

Light filled open plan lounge & dining area Gourmet gas kitchen with stainless steel appliances Sunny west facing balcony with district views Oversized main bedroom with walk-in robe & ensuite Generous second bedroom with floor to ceiling built-in robes