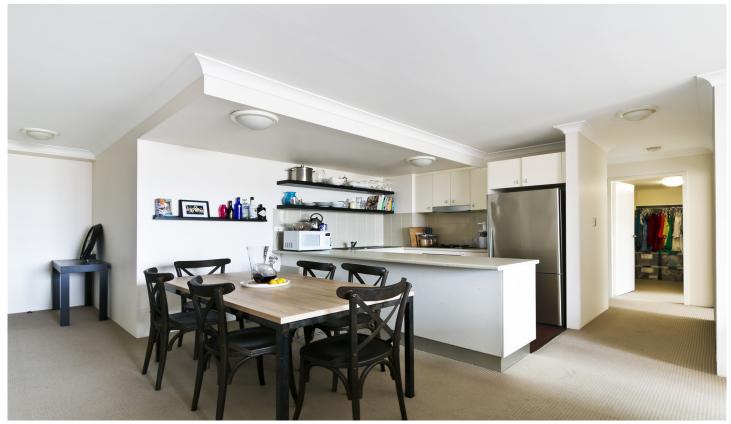

Light filled open plan lounge & dining area Gourmet gas kitchen with stainless steel appliances Sunny west facing balcony with district views Oversized main bedroom with walk-in robe & ensuite Generous second bedroom with floor to ceiling built-in robes

Stylish bathroom with tub & separate laundry with dryer Ceiling fans & modern finishes throughout Secure car space & ample visitor parking

AVAILABLE NOW - CALL TO ARRANGE A PRIVATE VIEWING

2 🔄 2 🔓 1 🖨

**Price**:\$800