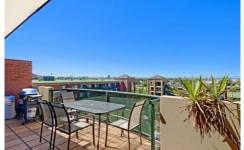

Oversized open plan lounge & dining area
North facing entertaining terrace w city views
Designer gas kitchen w stainless steel appliances
Large main bedroom w built-in robes & ensuite
Generous second bedroom w built-in robes
Stylish bathroom w tub & separate laundry w dryer
Ample storage throughout & separate wash room
Undercover secure car space & ample visitor parking