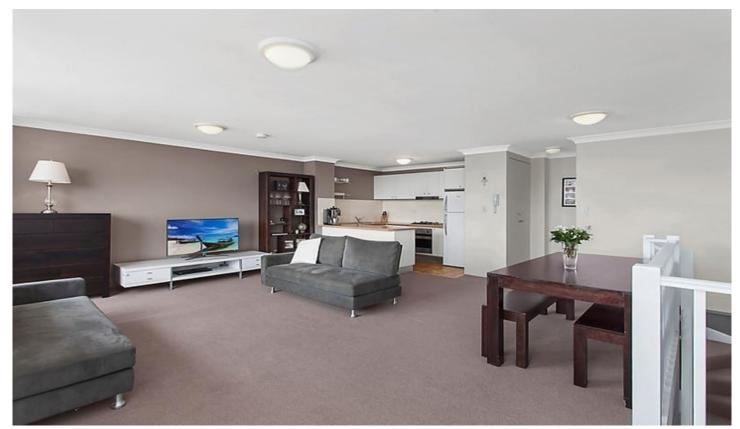

Oversized open plan lounge & dining area
North facing entertaining terrace w city views
Designer gas kitchen w stainless steel appliances
Large main bedroom w built-in robes & ensuite
Generous second bedroom w built-in robes
Stylish bathroom w tub & separate laundry w dryer
Ample storage throughout & separate wash room
Undercover secure car space & ample visitor parking