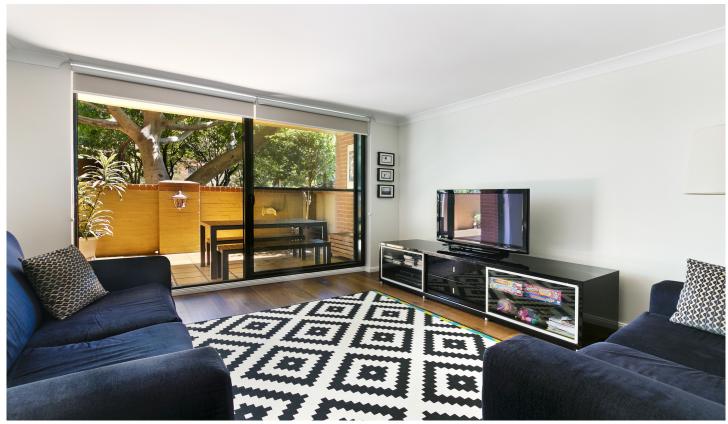

Open plan living & dining area with polished floorboards Large sunlit alfresco courtyard perfect for entertaining Gourmet gas kitchen with stainless steel appliances Large main bedroom with queen bed, walk-in robe & ensuite