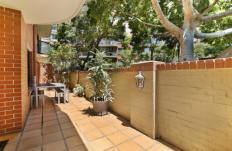

Open plan living & dining area with polished floorboards Large sunlit alfresco courtyard perfect for entertaining Gourmet gas kitchen with stainless steel appliances Large main bedroom with queen bed, walk-in robe & ensuite