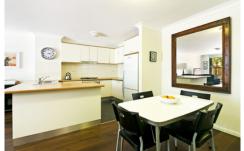

Open plan living & dining area with polished floorboards Large sunlit alfresco courtyard perfect for entertaining Gourmet gas kitchen with stainless steel appliances Large main bedroom with queen bed, walk-in robe & ensuite