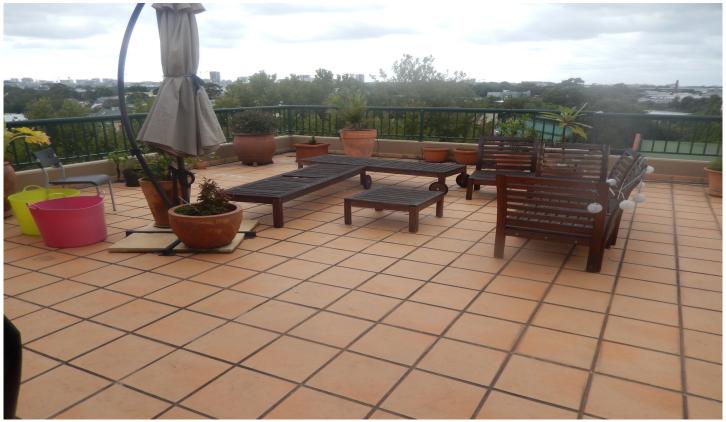

Enormous living space w separate lounge & dining areas Gourmet gas kitchen w stainless steel appliances Effortless flow to the amazing entertainers' terrace Double bedrooms, built-in robes, main w ensuite Modern bathroom & separate laundry w dryer Additional large wrap-around terrace Secure car space & ample visitor parking