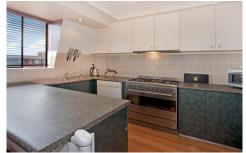

Enormous living space w separate lounge & dining areas Gourmet gas kitchen w stainless steel appliances Effortless flow to the amazing entertainers' terrace Double bedrooms, built-in robes, main w ensuite Modern bathroom & separate laundry w dryer Additional large wrap-around terrace Secure car space & ample visitor parking