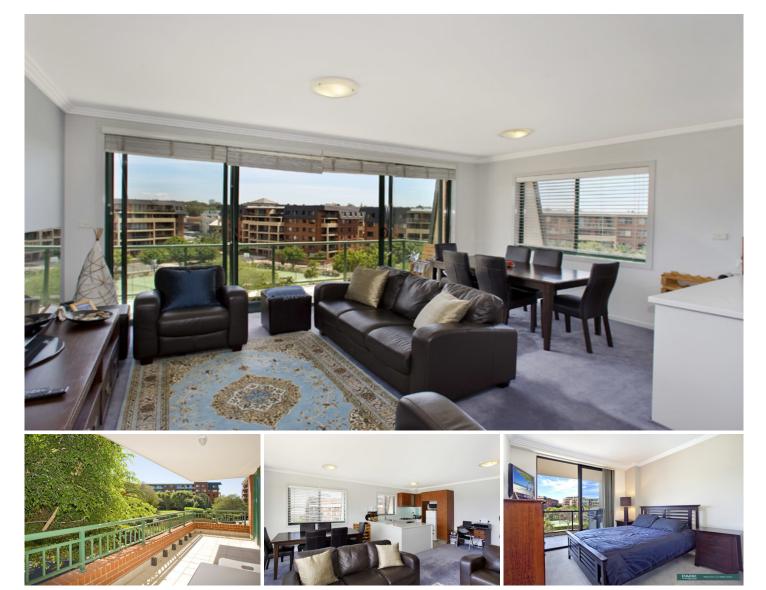

## 10302/177-219 Mitchell Road ERSKINEVILLE NSW

Located in Sydney Park Village, this two bedroom apartment with study area & parking showcases an oversized floor plan and relaxed resort style living. Featuring a home of exceptional privacy with garden views, it also offers a great entertainers' layout with stylish modern finishes.

Oversized bright and airy open plan lounge & dining area Large internal facing entertaining terrace w complex views Gourmet gas kitchen w stainless steel appliances Large main bedroom w built-in robes & ensuite Generous second bedroom w built-in robes Stylish bathroom w tub & separate laundry w dryer Generous storage space & study area Secure car space & ample visitor parking