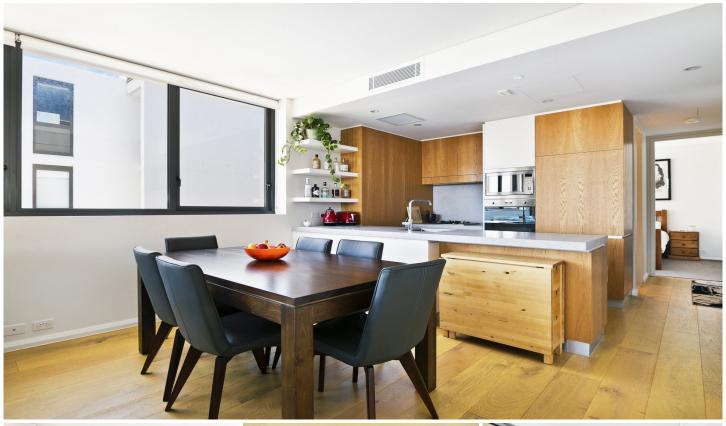

Designed by award-winning architects & interior designers, SJB

Large open plan lounge & dining area w polished floorboards

Master bedroom w king bed, walk-in robe & stylish ensuite Second bedroom w queen bed, built-in robes & separate terrace

Gourmet gas kitchen w stone benches & European appliances

For full version visit the website