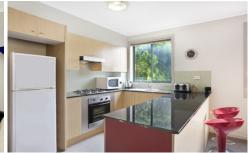

Oversized open plan lounge & dining area
Large entertaining terrace with complex views
Gourmet gas kitchen with stainless steel appliances
Main bedroom with walk-in robe & ensuite
Generous second bedroom with built-in robes
Stylish bathrooms with tub & separate laundry with dryer
Generous storage space & separate study area
Secure car space & ample visitor parking