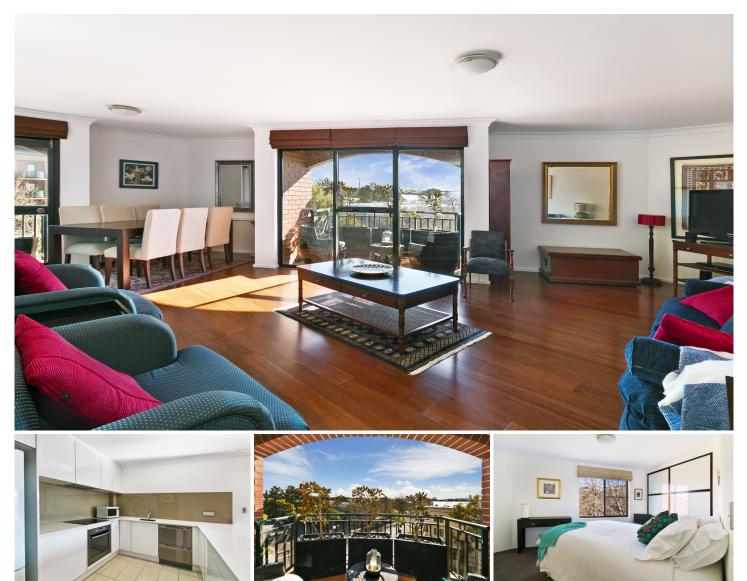

## 139/362 Mitchell Road ALEXANDRIA NSW

Located within the well maintained 'Huntley Green' security complex is this north facing fully furnished, two bedroom, two bathroom apartment with secure parking. Generously proportioned with a well designed floor plan & quality finishes throughout, this property confirms ultimate convenience in a highly desirable location.

Spacious open plan lounge & dining area with timber floorboards

Gourmet kitchen with stainless steel appliances including dishwasher

Generous main bedroom with double bed, built-in robes & ensuite

Spacious second bedroom with twin single beds & built-in robes