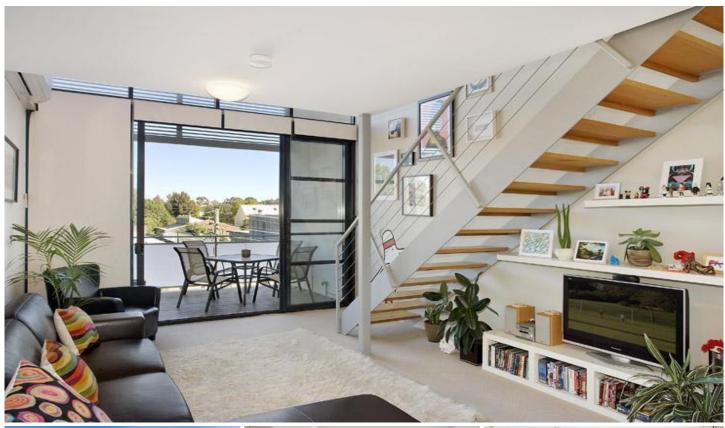

Spacious light filled open plan lounge & dining area Well appointed loft style bedroom with floor to ceiling built-ins

Private entertaining balcony with views over complex gardens & pool

Designer gas kitchen with integrated Smeg appliances & dishwasher

Stylish tiled bathroom & internal laundry with clothes dryer Undercover secure car space & ample storage space throughout

For full version visit the website