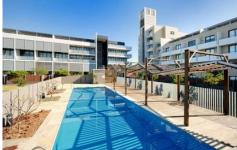

Spacious light filled open plan lounge & dining area Well appointed loft style bedroom with floor to ceiling built-ins

Private entertaining balcony with views over complex gardens & pool

Designer gas kitchen with integrated Smeg appliances & dishwasher